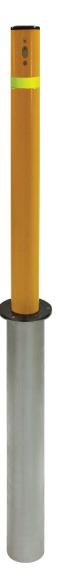

These good looking bollards are 4" in diameter with a top integrated lift handle that pulls it out of the base and locks the upright bollard securely into place. A key is inserted into the recessed side cam lock to lower it into the receiver.

Manual Retractable Bollards are available in two types of steel:

- **Carbon Steel** bollards are powder-coated in yellow or black.
- **Stainless Steel** bollards are manufactured from Type 316 for the harshest of environments. The Stainless Steel is nicely polished to a #4 finish for long-lasting durability.

A band of highly reflective red or yellow tape increases visibility and safety.

Property planners and managers like the flexibility and cost-effectiveness of the 1-800-BOLLARDS Manual Retractable Bollards.

## **Steel Options**

- STAINLESS #4 Polished Finish Type 316
- CARBON Powder coated Yellow Black

Diameter: 4"

Wall Thickness Range: 0.157"

Height: 35.5"