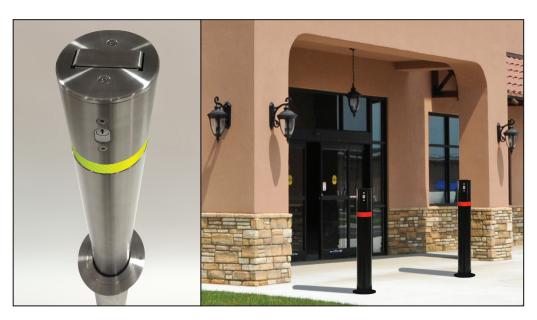

## **Manual Retractable Bollards**

Many properties need to limit traffic access and then periodically allow it. The 1-800-BOLLARDS Manual Retractable Bollards provides economical low-security protection without removing the bollard and storing it somewhere.

These good looking bollards are 4" in diameter with a top integrated lift handle that pulls it out of the base and locks the upright bollard securely into place. A key is inserted into the recessed side cam lock to lower it into the receiver.

A band of highly reflective red or yellow tape increases visibility and safety.

Property planners and managers like the flexibility and cost-effectiveness of the 1-800-BOLLARDS Manual Retractable Bollards.